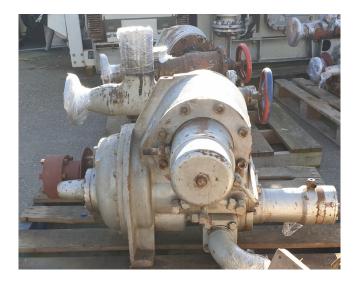

#### **Used Sabroe SAB 128 HF MK2**

Used Sabroe SAB 128 HF screw compressor. Size 950x800x820mm (LxWxH), Weight 1150kg, 454/547m3/h, 2950/3550RPM \*Why choose for HOSBV? Were not only the largest used refrigeration specialist in Europe, but also, we deliver all equipment including an extensive test, warranty and industrial cleaning. \*Optional we can also perform a new paint job and arrange the logistics