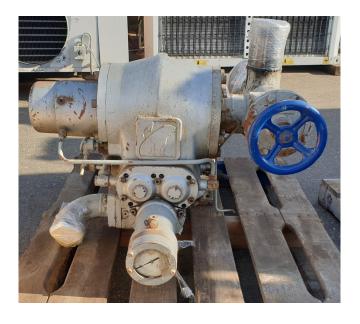

#### **Used Sabroe SAB 128 HF MK2**

Used Sabroe SAB 128 HF screw compressor. Size 950x800x820mm (LxWxH), Weight 1150kg, 454/547m3/h, 2950/3550RPM \*Why choose for HOSBV? Were not only the largest used refrigeration specialist in Europe, but also, we deliver all equipment including an extensive test, warranty and industrial cleaning. \*Optional we can also perform a new paint job and arrange the logistics