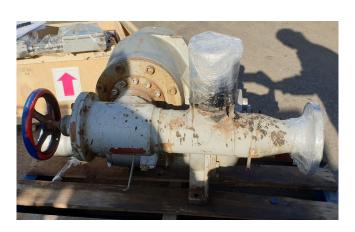

#### **Used Sabroe SAB 128 HF MK2**

Used Sabroe SAB 128 HF screw compressor. Size 950x800x820mm (LxWxH), Weight 1150kg, 454/547m3/h, 2950/3550RPM \*Why choose for HOSBV? Were not only the largest used refrigeration specialist in Europe, but also, we deliver all equipment including an extensive test, warranty and industrial cleaning. \*Optional we can also perform a new paint job and arrange the logistics