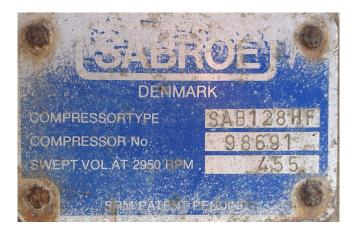

## **Specifications**

| Marque                  | Sabroe                                      |  |  |  |
|-------------------------|---------------------------------------------|--|--|--|
| Le type                 | SAB 128 HF MK2                              |  |  |  |
| Réfrigérant             | NH 3 / Freon                                |  |  |  |
| kW at 0°C/+40°C         | 385.2                                       |  |  |  |
| m3 / h                  | 454/547                                     |  |  |  |
| Remarques               | Our capacity table is                       |  |  |  |
|                         | based on Manufacturer                       |  |  |  |
|                         | spec. We would like to                      |  |  |  |
|                         | know which refrigerant is                   |  |  |  |
|                         | in your system                              |  |  |  |
|                         | iii your system                             |  |  |  |
| Remarques               | 2950/3550RPM                                |  |  |  |
| Remarques    Remarques  |                                             |  |  |  |
|                         | 2950/3550RPM                                |  |  |  |
| Remarques               | 2950/3550RPM<br>serial number 98691         |  |  |  |
| Remarques    <br>Weight | 2950/3550RPM<br>serial number 98691<br>1150 |  |  |  |

#### **Used Sabroe SAB 128 HF MK2**

Used Sabroe SAB 128 HF screw compressor. Size 950x800x820mm (LxWxH), Weight 1150kg, 454/547m3/h, 2950/3550RPM \*Why choose for HOSBV? Were not only the largest used refrigeration specialist in Europe, but also, we deliver all equipment including an extensive test, warranty and industrial cleaning. \*Optional we can also perform a new paint job and arrange the logistics