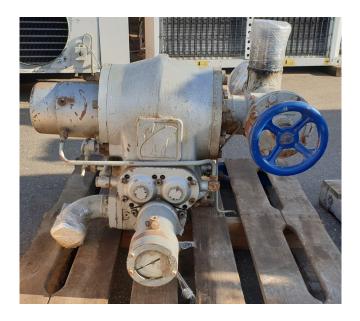

#### **Used Sabroe SAB 128 HF MK2**

Used Sabroe SAB 128 HF screw compressor. Size 950x800x820mm (LxWxH), Weight 1150kg, 454/547m3/h, 2950/3550RPM \*Why choose for HOSBV? Were not only the largest used refrigeration specialist in Europe, but also, we deliver all equipment including an extensive test, warranty and industrial cleaning. \*Optional we can also perform a new paint job and arrange the logistics