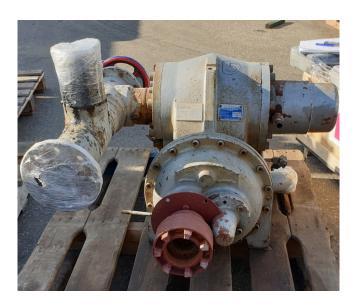

#### **Used Sabroe SAB 128 HF MK2**

Used Sabroe SAB 128 HF screw compressor. Size 950x800x820mm (LxWxH), Weight 1150kg, 454/547m3/h, 2950/3550RPM \*Why choose for HOSBV? Were not only the largest used refrigeration specialist in Europe, but also, we deliver all equipment including an extensive test, warranty and industrial cleaning. \*Optional we can also perform a new paint job and arrange the logistics